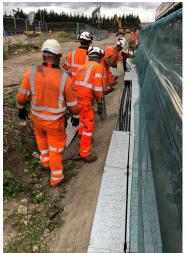

#### Sunville Rail were responsible for:

- Production of all documentation- Testing Plans, Work Package Plans, ITP's and TBS's.
- Supply (Purchased from WRS) and Installation of 2km -of 25kV 300 mm2 Concentric Cable XLPE insulated, MDPE, Graphite
- coating 1km -10-pair pilot cable with 0.9 mm diameter cores
- Successful Jointing terminating, sheath testing and terminations. (Well Done ADHV for a great job)
- HV assessments and HV Comps for all works.
- Supply methodology and man power to pull cable and install.
- Safe unloading and transportation of cable