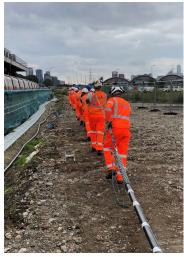

#### Sunville Rail were responsible for:

- Production of all documentation- Testing Plans, Work Package Plans, ITP's and TBS's.
- Supply (Purchased from WRS) and Installation of 2km -of 25kV 300 mm2 Concentric Cable XLPE insulated, MDPE, Graphite
- coating 1km -10-pair pilot cable with 0.9 mm diameter cores
- Successful Jointing terminating, sheath testing and terminations. (Well Done ADHV for a great job)
- HV assessments and HV Comps for all works.
- Supply methodology and man power to pull cable and install.
- Safe unloading and transportation of cable