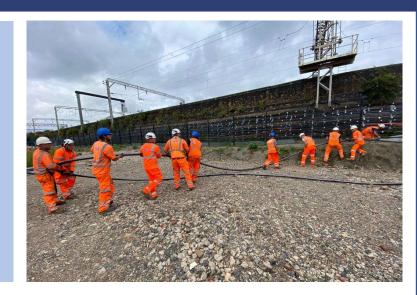

#### Sunville Rail were responsible for:

- Production of all documentation- Testing Plans, Work Package Plans, ITP's and TBS's.
- Supply (Purchased from WRS) and Installation of 2km -of 25kV 300 mm2 Concentric Cable XLPE insulated, MDPE, Graphite
- coating 1km -10-pair pilot cable with 0.9 mm diameter cores
- Successful Jointing terminating, sheath testing and terminations. (Well Done ADHV for a great job)
- HV assessments and HV Comps for all works.
- Supply methodology and man power to pull cable and install.
- Safe unloading and transportation of cable