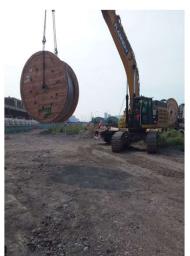

#### Sunville Rail were responsible for:

- Production of all documentation- Testing Plans, Work Package Plans, ITP's and TBS's.
- Supply (Purchased from WRS) and Installation of 2km -of 25kV 300 mm2 Concentric Cable XLPE insulated, MDPE, Graphite
- coating 1km -10-pair pilot cable with 0.9 mm diameter cores
- Successful Jointing terminating, sheath testing and terminations. (Well Done ADHV for a great job)
- HV assessments and HV Comps for all works.
- Supply methodology and man power to pull cable and install.
- Safe unloading and transportation of cable