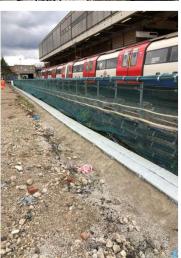

## **ABOUT THE PROJECT**

Berkeley Homes acquired land located in West Ham (Stephenson Street) for development. There were four existing 25kV Network Rail (NR) cables running across the northeast corner of this site. There are also 2 pilot cables running within the same line. These cables run along the boundary in London Underground Ltd land above ground on concrete posts/hangers. At a certain point, these cables become buried (in ducts) and enter the Berkeley Homes site identification and then into the Network Rail's Substation located at the northern end of the Berkeley's site.

These cables require diversion around the perimeter of the Berkeley Homes site, running adjacent to the LUL Jubilee line and then adjacent to the NWR line/Northern boundary.