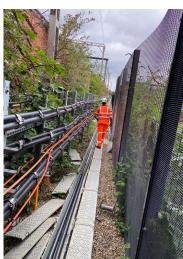

## **ABOUT THE PROJECT**

Berkeley Homes acquired land located in West Ham (Stephenson Street) for development. There were four existing 25kV Network Rail (NR) cables running across the northeast corner of this site. There are also 2 pilot cables running within the same line. These cables run along the boundary in London Underground Ltd land above ground on concrete posts/hangers. At a certain point, these cables become buried (in ducts) and enter the Berkeley Homes site identification and then into the Network Rail's Substation located at the northern end of the Berkeley's site.

These cables require diversion around the perimeter of the Berkeley Homes site, running adjacent to the LUL Jubilee line and then adjacent to the NWR line/Northern boundary.