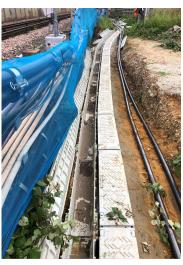

## **ABOUT THE PROJECT**

Berkeley Homes acquired land located in West Ham (Stephenson Street) for development. There were four existing 25kV Network Rail (NR) cables running across the northeast corner of this site. There are also 2 pilot cables running within the same line. These cables run along the boundary in London Underground Ltd land above ground on concrete posts/hangers. At a certain point, these cables become buried (in ducts) and enter the Berkeley Homes site identification and then into the Network Rail's Substation located at the northern end of the Berkeley's site.

These cables require diversion around the perimeter of the Berkeley Homes site, running adjacent to the LUL Jubilee line and then adjacent to the NWR line/Northern boundary.