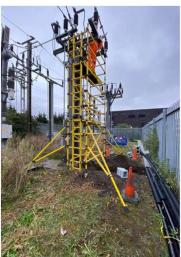

#### Sunville Rail were responsible for:

- Production of all documentation- Testing Plans, Work Package Plans, ITP's and TBS's.
- Supply (Purchased from WRS) and Installation of 2km -of 25kV 300 mm2 Concentric Cable XLPE insulated, MDPE, Graphite
- coating 1km -10-pair pilot cable with 0.9 mm diameter cores
- Successful Jointing terminating, sheath testing and terminations. (Well Done ADHV for a great job)
- HV assessments and HV Comps for all works.
- Supply methodology and man power to pull cable and install.
- Safe unloading and transportation of cable